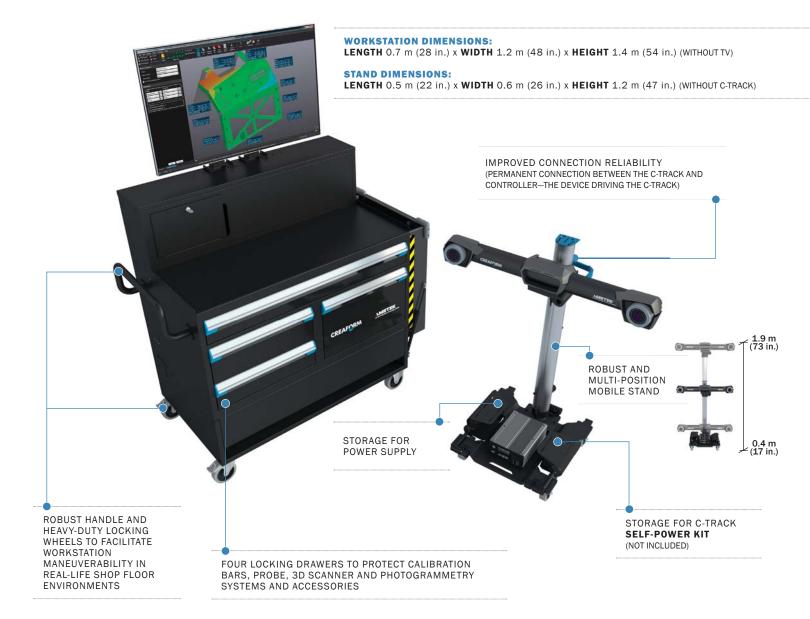

## AND C-TRACK SHOP-FLOOR STAND

The **Creaform Shop-Floor Workstation** is designed to ensure optimal manufacturing performance when using Creaform's dimensional inspection devices in production environments. It incorporates all the tools you need in one workstation. It offers secure storage for all your Creaform 3D measurement technologies (portable 3D scanners, portable CMM, photogrammetry system) and related accessories. By adding flexibility, mobility and reliability to Creaform's systems across a production plant while being in operation, the workstation improves efficiency, productivity and the overall quality assurance process on the shop floor.

Stand-alone or bundled with the workstation, the **C-Track Shop-Floor Stand** facilitates the mobility of the C-Track<sup>TM</sup> around the part to be inspected while running. Once mounted on the stand's extendable pole, the C-Track dual-camera sensors can reach a height of 1.9 m (73 in.) to accommodate high and low inspection set-ups. Also fitted with locking wheels and retractable legs, the stand can easily adapt to static use. Paired with the **Self-Power Kit** (external battery), move the C-Track Shop-Floor Stand from one place to another without worrying about temperature stabilization time when shutting down/restarting the C-Track and controller. Along with the workstation, it provides a complete solution for a real-time manufacturing quality control process.

ADJUSTABLE TV MOUNTING KIT ENABLING REAL-TIME VISUALIZATION OF YOUR 3D MEASUREMENT PROCESS (TV NOT INCLUDED)

MOUNTING HOLES FOR OPTIONAL COMPUTER SECURITY CABINETS (DESKTOP COMPUTER AND CABINET NOT INCLUDED)

LOCKER ENABLING TWIN DOCKING OF THE C-TRACK SHOP-FLOOR STAND

EXTERNAL DOCKING PLATFORM WITH RUNNING C-TRACK FOR MOBILITY (REQUIRES THE SELF-POWER KIT (OPTIONAL) )