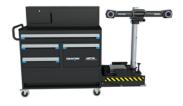

## THE CREAFORM SHOP-FLOOR WORKSTATION

## AND C-TRACK SHOP-FLOOR STAND

The **Creaform Shop-Floor Workstation** is designed to ensure optimal manufacturing performance when using Creaform's dimensional inspection devices in production environments. It incorporates all the tools you need in one workstation. It offers secure storage for all your Creaform 3D measurement technologies (portable 3D scanners, portable CMM, photogrammetry system) and related accessories. By adding flexibility, mobility and reliability to Creaform's systems across a production plant while being in operation, the workstation improves efficiency, productivity and the overall quality assurance process on the shop floor.

Stand-alone or bundled with the workstation, the **C-Track Shop-Floor Stand** facilitates the mobility of the C-Track<sup>TM</sup> around the part to be inspected while running. Once mounted on the stand's extendable pole, the C-Track dual-camera sensors can reach a height of 1.9 m (73 in.) to accommodate high and low inspection set-ups. Also fitted with locking wheels and retractable legs, the stand can easily adapt to static use. Paired with the **Self-Power Kit** (external battery), move the C-Track Shop-Floor Stand from one place to another without worrying about temperature stabilization time when shutting down/restarting the C-Track and controller. Along with the workstation, it provides a complete solution for a real-time manufacturing quality control process.