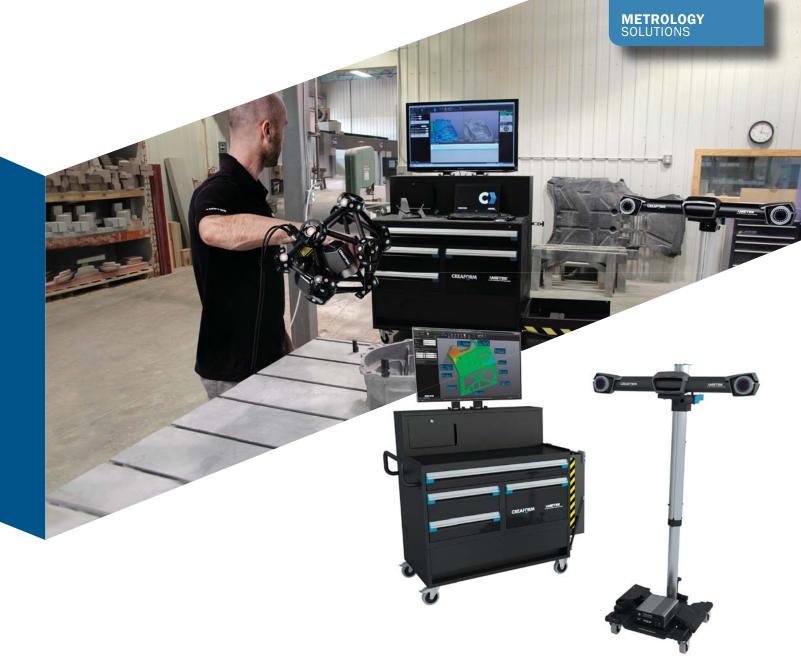

## THE CREAFORM SHOP-FLOOR WORKSTATION

## AND C-TRACK SHOP-FLOOR STAND

The **Creaform Shop-Floor Workstation** is designed to ensure optimal manufacturing performance when using Creaform's dimensional inspection devices in production environments. It incorporates all the tools you need in one workstation. It offers secure storage for all your Creaform 3D measurement technologies (portable 3D scanners, portable CMM, photogrammetry system) and related accessories. By adding flexibility, mobility and reliability to Creaform's systems across a production plant while being in operation, the workstation improves efficiency, productivity and the overall quality assurance process on the shop floor.

Stand-alone or bundled with the workstation, the **C-Track Shop-Floor Stand** facilitates the mobility of the C-Track<sup>TM</sup> around the part to be inspected while running. Once mounted on the stand's extendable pole, the C-Track dual-camera sensors can reach a height of 1.9 m (73 in.) to accommodate high and low inspection set-ups. Also fitted with locking wheels and retractable legs, the stand can easily adapt to static use. Paired with the **Self-Power Kit** (external battery), move the C-Track Shop-Floor Stand from one place to another without worrying about temperature stabilization time when shutting down/restarting the C-Track and controller. Along with the workstation, it provides a complete solution for a real-time manufacturing quality control process.